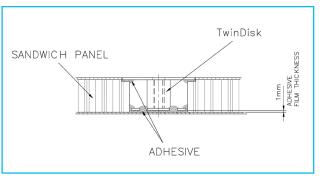

ad 2          | Ø20           | Ø20               | Ø30               | Ø38               |
|                     | Thread (Size)   | M4 & M5       | M6 - M10          | M6 - M16          | M8 - M16          |
|                     | Collar (Length) | 6mm -<br>25mm | 1 x Dia<br>- 40mm | 1 x Dia<br>- 40mm | 1 x Dia<br>- 40mm |

Please contact bigHead for design assistance and to help you meet your performance targets. Call +44 (0)1202 583 696

# TwinDisk The high strength Honeycomb and Sandwich Panel Fastener



TecH@bighead.co.uk E +44 (0)1202 583 696 T +44 (0)1202 578 300 F

#### Symmetrical Male TwinDisk



## Asymmetrical Male TwinDisk Flush mounted



#### Asymmetrical Male TwinDisk Surface mounted



#### Symmetrical Female TwinDisk



#### Asymmetrical Female TwinDisk Flush mounted



### Asymmetrical Female TwinDisk Surface mounted



Please contact bigHead for design assistance and to help you meet your performance targets. Call +44 (0)1202 583 696