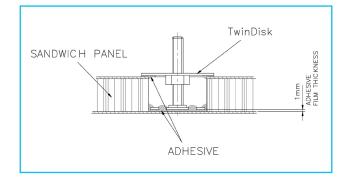

Ø30               | Ø40               | Ø50               |
|                     | Head 2          | Ø20           | Ø20               | Ø30               | Ø38               |
|                     | Thread (Size)   | M4 & M5       | M6 - M10          | M6 - M16          | M8 - M16          |
|                     | Collar (Length) | 6mm -<br>25mm | 1 x Dia<br>- 40mm | 1 x Dia<br>- 40mm | 1 x Dia<br>- 40mm |

Please contact bigHead for design assistance and to help you meet your performance targets. Call +44 (0)1202 583 696

# TwinDisk The high strength Honeycomb and Sandwich Panel Fastener



TecH@bighead.co.uk E +44 (0)1202 583 696 T +44 (0)1202 578 300 F

#### Symmetrical Male TwinDisk



## Asymmetrical Male TwinDisk Flush mounted



#### Asymmetrical Male TwinDisk Surface mounted



#### Symmetrical Female TwinDisk



#### Asymmetrical Female TwinDisk Flush mounted



### Asymmetrical Female TwinDisk Surface mounted



Please contact bigHead for design assistance and to help you meet your performance targets. Call +44 (0)1202 583 696