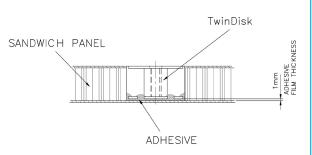

| Ø50               |
|                     | Head 2          | Ø20           | Ø20               | Ø30               | Ø38               |
|                     | Thread (Size)   | M4 & M5       | M6 - M10          | M6 - M16          | M8 - M16          |
|                     | Collar (Length) | 6mm -<br>25mm | 1 x Dia<br>- 40mm | 1 x Dia<br>- 40mm | 1 x Dia<br>- 40mm |

Please contact bigHead for design assistance and to help you meet your performance targets. Call +44 (0)1202 583 696

# TwinDisk The high strength Honeycomb and Sandwich Panel Fastener



TecH@bighead.co.uk E +44 (0)1202 583 696 T +44 (0)1202 578 300 F

#### Symmetrical Male TwinDisk



## Asymmetrical Male TwinDisk Flush mounted



#### Asymmetrical Male TwinDisk Surface mounted



#### Symmetrical Female TwinDisk



#### Asymmetrical Female TwinDisk Flush mounted



### Asymmetrical Female TwinDisk Surface mounted



Please contact bigHead for design assistance and to help you meet your performance targets. Call +44 (0)1202 583 696