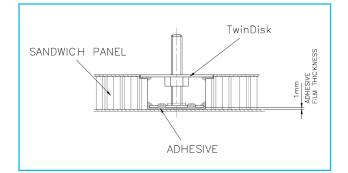

| Head 1          | Ø30           | Ø30               | Ø40               | Ø50               |
|                     | Head 2          | Ø20           | Ø20               | Ø30               | Ø38               |
|                     | Thread (Size)   | M4 & M5       | M6 - M10          | M6 - M16          | M8 - M16          |
|                     | Collar (Length) | 6mm -<br>25mm | 1 x Dia<br>- 40mm | 1 x Dia<br>- 40mm | 1 x Dia<br>- 40mm |

Please contact bigHead for design assistance and to help you meet your performance targets. Call +44 (0)1202 583 696

# TwinDisk The high strength Honeycomb and Sandwich Panel Fastener



TecH@bighead.co.uk E +44 (0)1202 583 696 T +44 (0)1202 578 300 F

#### Symmetrical Male TwinDisk



## Asymmetrical Male TwinDisk Flush mounted



#### Asymmetrical Male TwinDisk Surface mounted



#### Symmetrical Female TwinDisk



#### Asymmetrical Female TwinDisk Flush mounted



### Asymmetrical Female TwinDisk Surface mounted



Please contact bigHead for design assistance and to help you meet your performance targets. Call +44 (0)1202 583 696