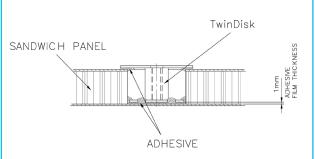

Ø30               | Ø38               |
|                     | Thread (Size)   | M4 & M5       | M6 - M10          | M6 - M16          | M8 - M16          |
|                     | Collar (Length) | 6mm -<br>25mm | 1 x Dia<br>- 40mm | 1 x Dia<br>- 40mm | 1 x Dia<br>- 40mm |

Please contact bigHead for design assistance and to help you meet your performance targets. Call +44 (0)1202 583 696

# TwinDisk The high strength Honeycomb and Sandwich Panel Fastener



TecH@bighead.co.uk E +44 (0)1202 583 696 T +44 (0)1202 578 300 F

#### Symmetrical Male TwinDisk



## Asymmetrical Male TwinDisk Flush mounted



#### Asymmetrical Male TwinDisk Surface mounted



#### Symmetrical Female TwinDisk



#### Asymmetrical Female TwinDisk Flush mounted



### Asymmetrical Female TwinDisk Surface mounted



Please contact bigHead for design assistance and to help you meet your performance targets. Call +44 (0)1202 583 696