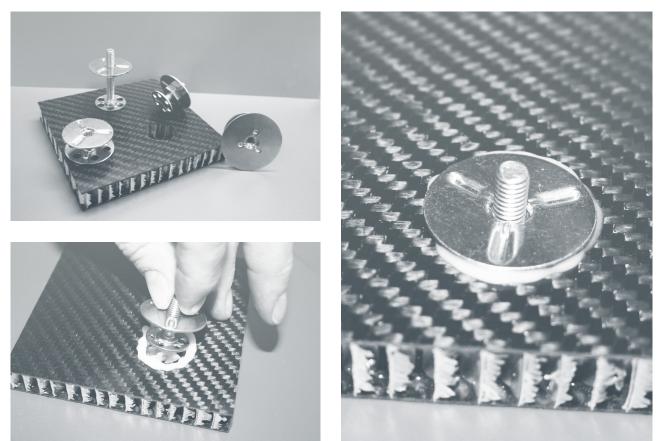

### Introduction

TwinDisk is a bigHead<sup>®</sup> fastener that provides high tensile and torque values when fixing to sandwich panels.

Bonded to the sandwich panel skins, TwinDisk provides a secure fixing that is also very neat. Inserted from one side only, TwinDisk avoids weakening the panel by drilling through both skins. Available in both male and female versions, TwinDisk can be manufactured to suit most panel thicknesses.

# TwinDisk in use

Please contact bigHead for design assistance and to help you meet your performance targets. Call +44 (0)1202 583 696