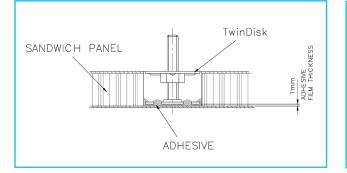

Range             | Range             |
|                     | Head 1          | Ø30           | Ø30               | Ø40               | Ø50               |
|                     | Head 2          | Ø20           | Ø20               | Ø30               | Ø38               |
|                     | Thread (Size)   | M4 & M5       | M6 - M10          | M6 - M16          | M8 - M16          |
|                     | Collar (Length) | 6mm -<br>25mm | 1 x Dia<br>- 40mm | 1 x Dia<br>- 40mm | 1 x Dia<br>- 40mm |

Please contact bigHead for design assistance and to help you meet your performance targets. Call +44 (0)1202 583 696

# TwinDisk The high strength Honeycomb and Sandwich Panel Fastener



TecH@bighead.co.uk E +44 (0)1202 583 696 T +44 (0)1202 578 300 F

#### Symmetrical Male TwinDisk



## Asymmetrical Male TwinDisk Flush mounted



#### Asymmetrical Male TwinDisk Surface mounted



#### Symmetrical Female TwinDisk



#### Asymmetrical Female TwinDisk Flush mounted



### Asymmetrical Female TwinDisk Surface mounted



Please contact bigHead for design assistance and to help you meet your performance targets. Call +44 (0)1202 583 696