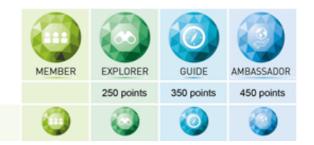

The Emerald Programme offers four levels of participation based on the total number of points earned in a calendar year. Each level has its own unique rewards, such as participation in exclusive webinars, technical training sessions, pre-insights into new product developments or rebates on freight costs.

Your initial rating has been assessed based on our current business relationship and your use of Armacell's PET foam product solutions. Your current The

Emerald Programme point level is: 100

## Congratulations – your level is

You can earn loyalty points every time you

- successfully refer Armacell to new customers (additional 50 points)
- participate in case studies (additional 50 points)
- support successful specification work (additional 50 points)
- set-up a long-term agreement (additional 50 points)
- participate in surveys or product development initiatives (additional 25 points)
- follow us on <u>LinkedIn</u> (additional 25 points)