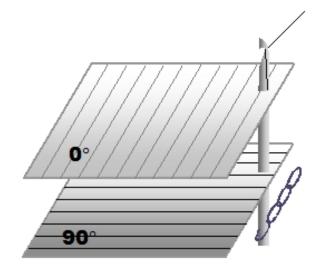

### **Fabric Construction**

Fibre Type: E-Glass

Construction: 0

Fabric Weight: 1211 gsm +/- 5%

# **Ply Construction**

0 Plv

Fibre Specification: E-Glass
Fibre Tex: 4800 tex
Gauge: 6 gg
Ply Weight: 1134 gsm

90 Ply

Fibre Specification: E-Glass
Fibre Tex: 300 tex
Gauge: 6 gg
Ply Weight: 71 gsm