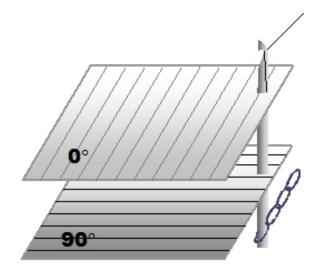

### **Ply Construction**

00

Fibre Specification: E-Glass
Fibre Tex: 2400 tex
Gauge: 6 gg
Ply Weight: 590 gsm

90°

Fibre Specification: E-Glass
Fibre Tex: 136 tex
Gauge: 4.5 gg
Ply Weight: 25 gsm