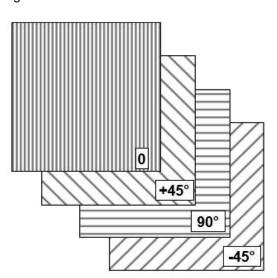

## **Ply Construction**

00

Fibre Specification: E-Glass
Fibre Tex: 1200 tex
Gauge: 8.47 gg
Ply Weight: 400 gsm

Layer 3: +45°

Fibre Specification: E-Glass
Fibre Tex: 300 tex
Gauge: 12 gg
Ply Weight: 200 gsm

Layer 2: 90°

Fibre Specification: E-Glass
Fibre Tex: 68 tex
Gauge: 4 gg
Ply Weight: 11 gsm

Laver 1: -45°

Fibre Specification: E-Glass
Fibre Tex: 300 tex
Gauge: 12 gg
Ply Weight: 200 gsm