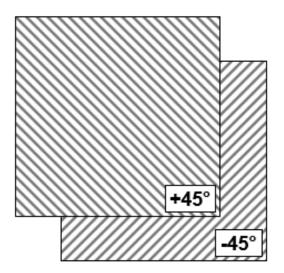

#### **Fabric Construction**

Fibre Type: E-Glass

Construction: +45/-45

Fabric Weight: 407 gsm +/- 5%

## **Ply Construction**

Layer 2: +45°

Fibre Specification: E-Glass
Fibre Tex: 300 tex
Gauge: 12 gg
Ply Weight: 200 gsm

Layer 1: -45°

Fibre Specification: E-Glass
Fibre Tex: 300 tex
Gauge: 12 gg
Ply Weight: 200 gsm