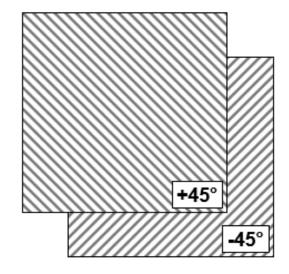

## **Fabric Construction**

| Fibre Type:    | E-Glass        |
|----------------|----------------|
| Construction:  | +45/-45        |
| Fabric Weight: | 909 gsm +/- 5% |

# **Ply Construction**

Layer 2: +45° Fibre Specification: E-Glass Fibre Tex: 600 tex Gauge: 13.5 gg Ply Weight: 451 gsm

#### Layer 1: -45°

Fibre Specification: E-GlassFibre Tex:600 texGauge:13.5 ggPly Weight:451 gsm