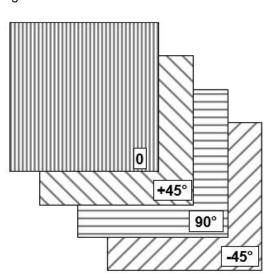

## **Fabric Construction**

Fibre Type: E-Glass
Construction: 0/+45/90/-45
Fabric Weight: 1175 gsm +/- 5%

## **Ply Construction**

00

Fibre Specification: E-Glass
Fibre Tex: 1200 tex
Gauge: 6 gg
Ply Weight: 283 gsm

Layer 3: +45°

Fibre Specification: E-Glass
Fibre Tex: 300 tex
Gauge: 18 gg
Ply Weight: 301 gsm

Layer 2: 90°

Fibre Specification: E-Glass
Fibre Tex: 600 tex
Gauge: 12 gg
Ply Weight: 283 gsm

Laver 1: -45°

Fibre Specification: E-Glass
Fibre Tex: 300 tex
Gauge: 18 gg
Ply Weight: 301 gsm