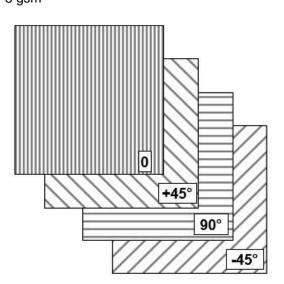

## **Fabric Construction**

Fibre Type: E-Glass
Construction: 0/+45/90/-45
Fabric Weight: 810 gsm +/- 5%

## **Ply Construction**

00

Fibre Specification: E-Glass
Fibre Tex: 600 tex
Gauge: 8.5 gg
Ply Weight: 201 gsm

Layer 3: +45°

Fibre Specification: E-Glass
Fibre Tex: 300 tex
Gauge: 12 gg
Ply Weight: 200 gsm

Layer 2: 90°

Fibre Specification: E-Glass
Fibre Tex: 600 tex
Gauge: 8.5 gg
Ply Weight: 201 gsm

Laver 1: -45°

Fibre Specification: E-Glass
Fibre Tex: 300 tex
Gauge: 12 gg
Ply Weight: 200 gsm