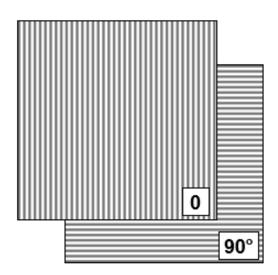

## **Ply Construction**

٥°

Fibre Specification: E-Glass
Fibre Tex: 1200 tex
Gauge: 6 gg
Ply Weight: 283 gsm

90°

Fibre Specification: E-Glass
Fibre Tex: 300 tex
Gauge: 24 gg
Ply Weight: 283 gsm