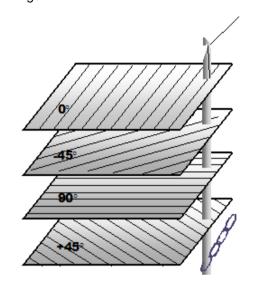

## **Fabric Construction**

E-Glass/Carbon Fibre Type: Construction: 0/-45/90/+45

Fabric Weight: 623 gsm +/- 5%

Stitching Thread: Texturised Polyester Stitch DTex:

> Stitch Gauge: 6.0 gg Stitch Length: 2.5 mm

## **Ply Construction**

0º Ply- Glass

Fibre Specification: E-Glass Fibre Tex: 600 tex Gauge: 3 gg Ply Weight: 71 gsm

0° Ply - Carbon

Fibre Specification: 12k standard modulus carbon

Fibre Tex: 800 tex Gauge: 3 gg Ply Weight: 94 gsm

-45° Ply - Glass

Fibre Specification: E-Glass Fibre Tex: 136 tex Gauge: 13 gg Ply Weight: 98 asm

-45° Plv - Carbon

Fibre Specification: 12k standard modulus carbon

Fibre Tex: 800 tex Gauge: 1 gg Ply Weight: 45 gsm

90° Ply - Glass

Fibre Specification: E-Glass Fibre Tex: 300 tex Gauge: 6 gg Ply Weight: 71 gsm

90° Plv - Carbon

Fibre Specification: 12k standard modulus carbon

Fibre Tex: 800 tex Gauge: 3 gg Ply Weight: 94 gsm

+45° Ply - Glass

Fibre Specification: E-Glass Fibre Tex: 136 tex Gauge: 13 gg Ply Weight: 98 gsm

**Product Data Sheet** 

+45° Plv - Carbon

Fibre Specification: 12k standard modulus carbon

Fibre Tex: 800 tex Gauge: 1 gg Ply Weight: 45 gsm